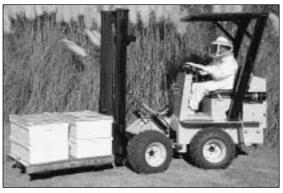

1600 Rough Terrain Forklift Truck

fork positioning — has  $\pm 10^{\circ}$  tilt —1,600 lbs. lift capacity.

Plus, Swinger is simple to operate. Has articulated steering. No levers or tire skidding in turns (easy on turf).

# Swinger 1600 Rough Terrain Forklift Truck