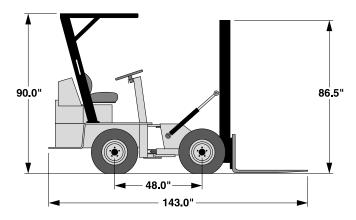

#### The simple Swinger hydrostatic-over-mechanical drive system

Swinger features simple, durable, easy maintenance drive system. Hydrostatic motor drives gear reducer. It's mechanical drive from the reducer to the wheels.