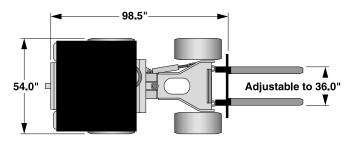

#### **Dimensions & Data**

| Length with 42" forks 143"     | Wheel base 48"                  |
|--------------------------------|---------------------------------|
| Length without forks 98.5"     | Over Tires, width 54"           |
| Height to top of o/h guard 90" | Travel speed 9 mph              |
| Ground clearance 8.25"         | Articulation ±40°               |
| Turning radius 39"             | Oscillation ±6°                 |
|                                | Maximum lift height 126" (3.2m) |