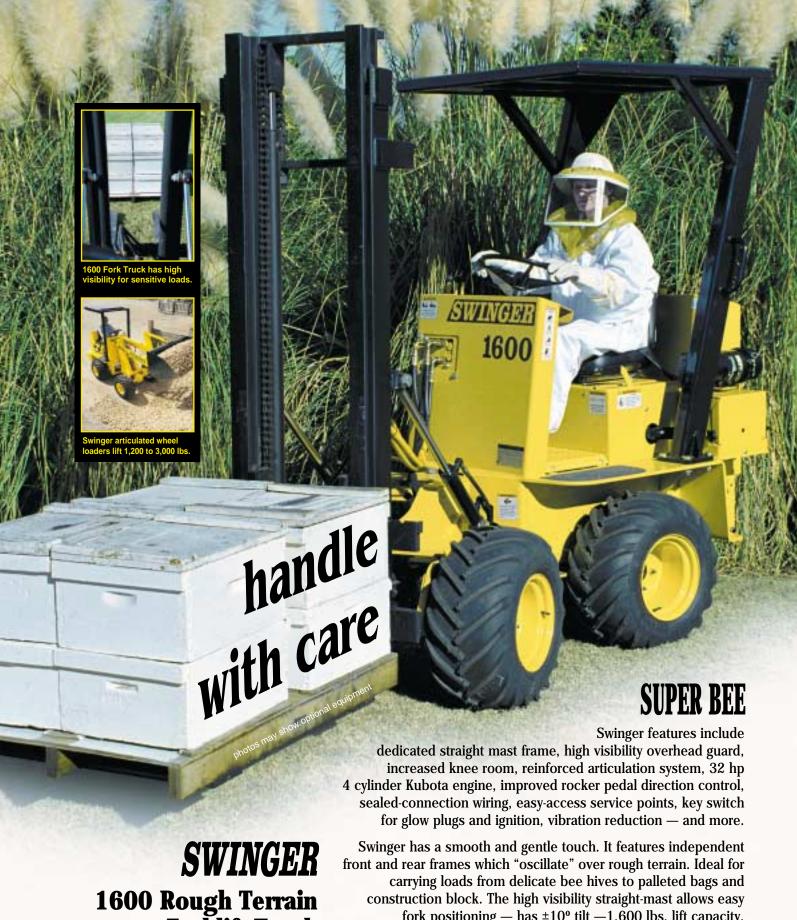

#### **Dimensions & Data**

| Length with 42" forks 143"     | Wheel base 48"                  |
|--------------------------------|---------------------------------|
| Length without forks 98.5"     | Over Tires, width 54"           |
| Height to top of o/h guard 90" | Travel speed 9 mph              |
| Ground clearance 8.25"         | Articulation ±40°               |
| Turning radius 39"             | Oscillation ±6°                 |
|                                | Maximum lift height 126" (3.2m) |